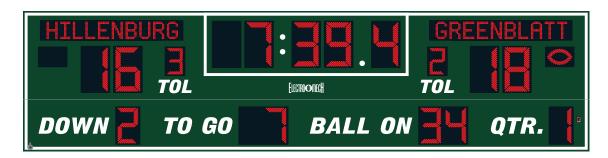

## **MODEL LX3745-ETN**

Outdoor Football

| Dimensions   | Weight | Cabinet Material | Caption Height | Accent Material    |
|--------------|--------|------------------|----------------|--------------------|
| 32 ft x 8 ft | 770 lb | Aluminum         | 11 in, 9 in    | 2.4 mil cast vinyl |

| Digit Height        | Indicator Size | Digit Colors | Electrical         |
|---------------------|----------------|--------------|--------------------|
| 30 in, 24 in, 18 in | 10 in          | Amber or Red | 10.2 Amps, 120 VAC |

# **ELECTRONIC TEAM NAMES (ETNs)**

- · 11-inch character height
- 14 x 112 pixel matrix
- · Three character fonts
- · Up to 12 characters per team

### **DIGITS / INDICATORS**

Guest Points, Home Points, and Period Clock digits are 30 inches tall. Time Outs Left digits are 18 inches tall. All other digits are 24 inches tall. Football-shaped Possession indicators are 10 inches. Digits, ETN characters, and indicators are formed from matrices of super-bright, long-lasting, energy-efficient LEDs (Light Emitting Diodes). Choose either amber or red LEDs for all outdoor products. Our LED assemblies are protected by aluminum masks that allow the hard epoxy shells of the LEDs to be exposed for maximum viewing angles.